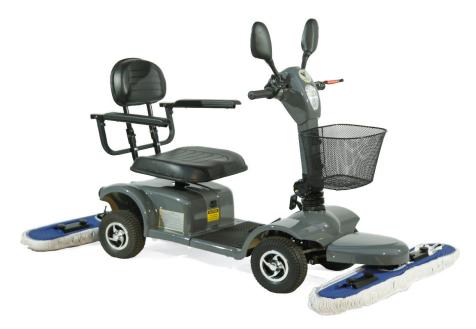

## **V** Scooty

**VOOT** has launched a dry mopping & sweeping Machine **V-Scooty** for large indoor areas. The **V-Scooty** is extremely easy to use and its ergonomic design provides great operator comfort. This machine is equipped at the front with a large dry mop 1200mm wide, which is used to sweep dusty areas or push light waste objects like paper or cloth pieces in large areas where manual sweeping is too tedious and cumbersome. The operator can push the dust or waste in a designated area from where it is easy to be collected and disposed with minimal effort instead of manually sweeping the entire floor. The mopping V-Scooty can mop the floors more than 10 times faster than manual mopping.

#### 1 Easy to Opearate

- Very Easy to operate and maintain.
- Highly efficient resulting in saving labour, time and cost.

#### 2 Brushless motor & battery

- Brushless motor for long line and no maintenance.
- Sealed and maintenance free batteries.

#### 3 Tyres

- Air filled tyres for operate comfort and better suspension.
- Ideal for daily mopping and cleaning of large indoor floors.