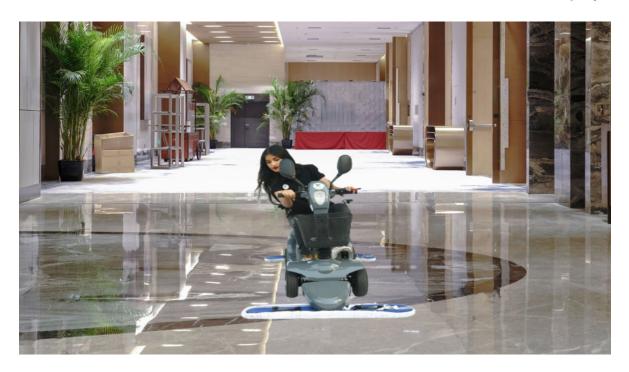

## **V** Scooty

**VOOT** has launched a dry mopping & sweeping Machine **V-Scooty** for large indoor areas. The **V-Scooty** is extremely easy to use and its ergonomic design provides great operator comfort. This machine is equipped at the front with a large dry mop 1200mm wide, which is used to sweep dusty areas or push light waste objects like paper or cloth pieces in large areas where manual sweeping is too tedious and cumbersome. The operator can push the dust or waste in a designated area from where it is easy to be collected and disposed with minimal effort instead of manually sweeping the entire floor. The mopping V-Scooty can mop the floors more than 10 times faster than manual mopping.