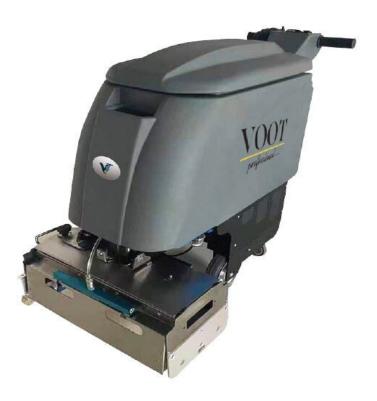

### **VEC 35/50 Ep**

This escalator cleaning machine is amazingly versatile and value efficient as it can also be used as a traditional scrubber-dryer for the cleaning of hard floor areas.

## **VEC 35/50 Ep**

- Revolutionary cleaning system
- 180° brush head
- Operates independently

| <b>TECHNICAL DATA</b>    |      |                  |
|--------------------------|------|------------------|
| Make                     |      | VOOT             |
| Voltage                  | V    | 220              |
| Frequency                | Hz   | 50               |
| Working width            | mm   | 510              |
| Total Power              | W    | 2000             |
| Fresh & dirty water tank | L    | 35/35            |
| Cleaning efficiency      | m/hr | 1000             |
| Cable Length             | M    | 15               |
| Weight                   | Kg   | 95               |
| Dimensions (LxBxH)       | mm   | 1205 x 580 x 900 |