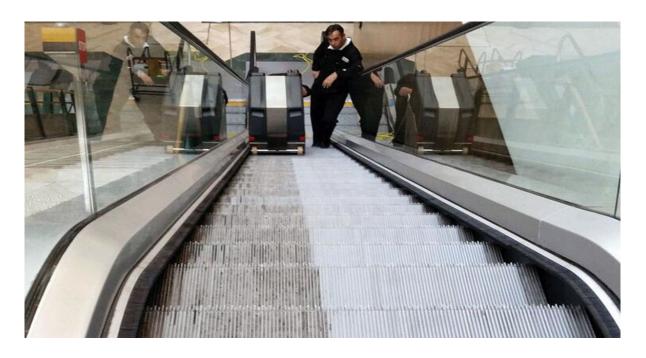

#### 1 REVOLUTIONARY CLEANING SYSTEM

■ VEC 35/50 Ep is equipped with a revolutionary double roller brush cleaning system, which aggressively lifts and removes debris from the steps.

#### 2 180° BRUSH-HEAD

■ The unique brush-head rotates 180° to completely clean both sides of the escalator, independent from the width of the steps.

#### **3** OPERATES INDEPENDENTLY

■ Leave the EC51 to get the job done safely and independently, delivering perfect results even if the operator is busy with other applications.