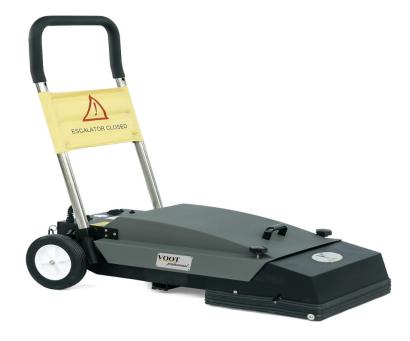

### VEC 45/20 Ep (DRY)

The VOOT Escalator Cleaner provides a simple solution to the problem of dirty escalators by quickly and efficiently cleaning the treads. The machine can utilize two different powerfull brush sets for aggressive scrubbing between the gross of escalator.

#### 1 Height Adjustment

Auto height adjustment for optimal performance

#### 2 Easy installation

- Quick-change disposable bag system
- Quick and easy powerfull roller brush replacement & High powered brushes ensure a deep clean.

#### 3 Easy Use

- Simple to use and maintain
- Portable design for easy set up