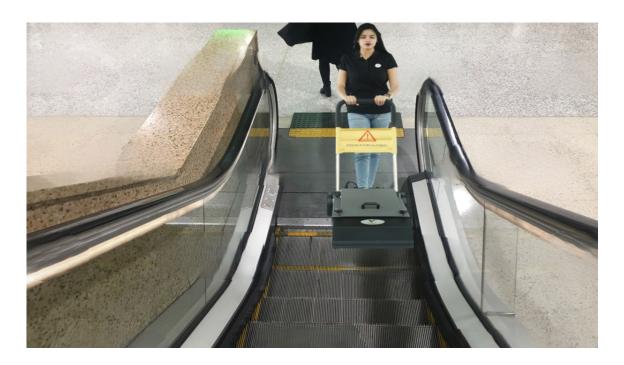

### VEC 45/20 Ep (DRY)

The VOOT Escalator Cleaner provides a simple solution to the problem of dirty escalators by quickly and efficiently cleaning the treads. The machine can utilize two different powerfull brush sets for aggressive scrubbing between the gross of escalator.

| EQUIPMENTS                        |                    |
|-----------------------------------|--------------------|
| Roller Brush                      | 2 Nos with machine |
| Dust Bag                          | 1 nos with machine |
| Escalstor closed sign cloth board | 1 nos with machine |