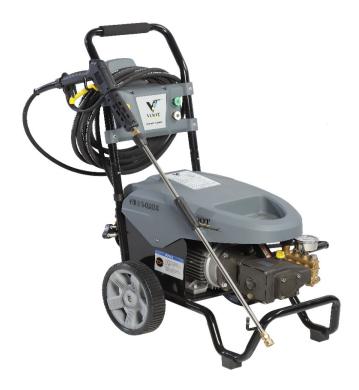

# VHD 8/15 - CLASSIC (COLD WATER HIGH PRESSURE)

Single-phase, compact, strong: the Eco-friendly VHD 8/15 Classic high-pressure cleaner with a 500-850 l/h water flow, powerful crankshaft pump, ceramic piston and the latest sealing technology.

#### 1 Durable and robust

Large crankshafts and connecting rods with ball bearings, Ceramic pistons for reduced wear and tear spares.

#### 2 Especially easy to maintain

- Wide-opening machine cover for easy access to all service and maintenance relevant components.
- Large water filter for protecting the pump.

#### 3 Improved cleaning performance & Water Filter

- 0°,15°,25°,40° nozzles: up to 35 percent more impact force than others nozzles.
- Quick relase attachment for change in nozzle size & other accessories as required.
- Transparent water filter for easy view.

#### 4 Excellent mobility

- Large wheels and ergonomic push handle ensure optimal turning manoeuvrability and easy handling.
- The push button handle enables space-saving storage
- Quick release attachment to changing in nozzle size & other accessories as required.

### VHD 8/15 Classic

- Powerful crankshaft pump with ceramic-coated pistons
- Large, transparent water filter.
- Inbuilt accessories storage to keep thing close to hand.