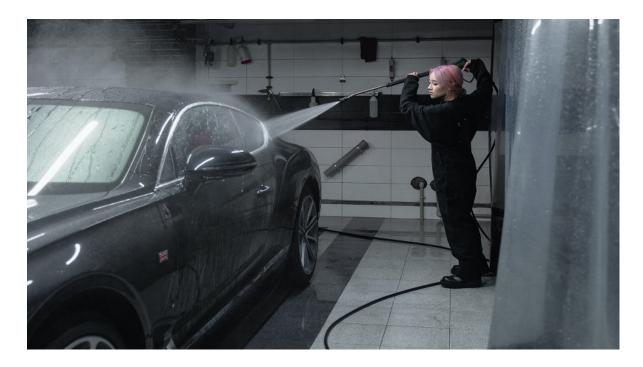

### VHD 8/16 - CAGE (COLD WATER HIGH PRESSURE)

An industrial washer, also known as a commercial car wash machine VHD 8/16-Cage, is a specialized equipment designed for efficient and effective cleaning of vehicles, particularly in industrial or commercial settings. It is used to remove dirt, grime, grease, and other contaminants from the surface of cars, trucks, buses, and other vehicles. Industrial car washers typically consist of a high-pressure water pump, detergent or cleaning solution dispensers, spray nozzles, brushes, and a control system. The high-pressure water pump generates a powerful stream of water, which is combined with the cleaning solution to effectively remove dirt and debris from the vehicle's surface.