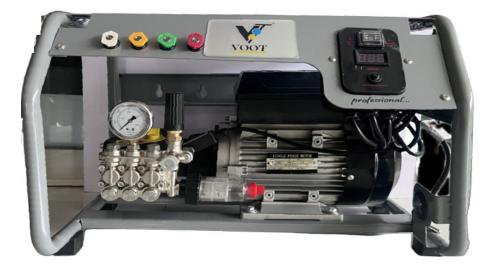

### VHD 8/16 - CAGE (COLD WATER HIGH PRESSURE)

An industrial washer, also known as a commercial car wash machine VHD 8/16-Cage, is a specialized equipment designed for efficient and effective cleaning of vehicles, particularly in industrial or commercial settings. It is used to remove dirt, grime, grease, and other contaminants from the surface of cars, trucks, buses, and other vehicles. Industrial car washers typically consist of a high-pressure water pump, detergent or cleaning solution dispensers, spray nozzles, brushes, and a control system. The high-pressure water pump generates a powerful stream of water, which is combined with the cleaning solution to effectively remove dirt and debris from the vehicle's surface.

#### 1 Durable and robust

Large crankshafts and connecting rods with ball bearings, Ceramic pistons for reduced wear and tear spares.

#### 2 Especially easy to maintain

- Open Motor for easy access to all service and maintenance relevant components.
- Water filter for protecting the pump.

#### **3** Improved cleaning performance & Water Filter

- 0°,15°,25°,40° nozzles: up to 35 percent more impact force than others nozzles.
- Quick relase attachment for change in nozzle size & other accessories as required.
- Transparent water filter for easy view.

#### 4 Auto cutoff & Mounting.

- Easy mounting on floor or wall.
- Auto cut-off of trigger mechanism.

#### VHD 8/16-Cage

Powerful crankshaft pump with ceramic-coated pistons

- Easy Mounting on floor or wall.
- Inbuilt accessories storage to keep thing close to hand.