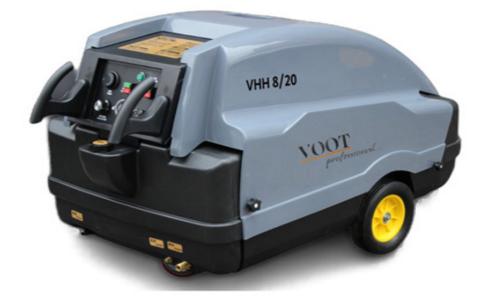

## VHH 8/20 (HOT WATER HIGH PRESSURE JET)

The **VOOT VHH 8/20** Save time and clean efficiently with our hot water high Pressure Cleaners, designed with the best technology and built in advance manufacturing facilities. As one of the leading cleaning machinery company, **VOOT** offers a wide range of pressure washers and cleaners such as electric powered / engine driven / hot water / steam pressure, from DIY to Professional use. Electric boiler delivers higher cleaning effectiveness with hot water. State-of-the-art high performance plunger pump using only the best components in the industry assured superior & effective cleaning performance.

#### 1 Durable and robust.

Large crankshafts and connecting rods with ball bearings, Ceramic pistons for reduced wear and tear spares.

#### 2 Water Boiler

Electric operated boiler of 12 Kw for optimize the maximum temperature with low electrical consumption.

#### **3** Especially easy to maintain.

- Wide-opening machine cover for easy access to all service and maintenance relevant components.
- Large water filter for protecting the pump.

#### 4 Excellent mobility.

- Large wheels and ergonomic push handle ensure optimal turning manoeuvrability and easy handling.
- The push button handle enables space-saving storage.

## VHH 8/20

| Robust industrial machine. |
|----------------------------|
|----------------------------|

- Three-phase motor, air-cooled.
- Electric boiler for hot water.

| TECHNICAL DATA   |          |                  |  |  |
|------------------|----------|------------------|--|--|
| Make             |          | VOOT             |  |  |
| Current type     | V / Hz   | 400 / 50         |  |  |
| Flow rate        | l/h      | 600-800          |  |  |
| Working pressure | bar /PSI | 200/2900         |  |  |
| Heating Power    | kW       | 12               |  |  |
| Max temperature  | °C       | 80               |  |  |
| Connection load  | kW       | 4                |  |  |
| Weight           | Kg       | 145              |  |  |
| Size (L × W × H) | mm       | 1400 x 850 x 950 |  |  |
|                  |          |                  |  |  |