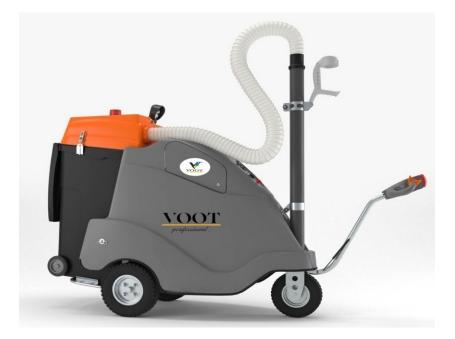

### VLC-240 Bp

It adopts 48V battery packs used as the driving power, better for long working hour. Adopt hand push multifunction hand shank, simple operating system, easy for users to operate. Multi-function hand shank adopts humanized design, adjust freely, suitable for all heights. Adopt large diameter suction, suitable for the suction of Pot, Bottle, Cullet Leaves, Paper Light materials and so on.

#### 1 Handling

Ambidextrous and ergonomic drawbar for easy and safe manoeuvring. Electronic dead man's handle and anti-crush system on the drawbar, with automatic reverse.

#### 2 Suction

Ultra-light and easy-to-use suction nozzle with a soft, wear-resistant shoe.

#### 3 Storage

Secure storage space with a lockable hatch.

#### 4 Work light

High-powered lights for traffic and night work.

#### 4 Waste hatch

Direct access to the container for bulky waste.

## VLC-240 Bp

|                       |       | Work light            |
|-----------------------|-------|-----------------------|
|                       |       | 240 litre container   |
|                       |       | 360° flashing light.  |
| <b>TECHNICAL DATA</b> |       |                       |
| Make                  |       | VOOT                  |
| Voltage               | V/Ah  | 48/100 Li-Ion Battery |
| Power                 | W     | 1800                  |
| Hopper Capacity       | L     | 240                   |
| Vacuum                | Mbar  | 50                    |
| Suction Pipe Diameter | mm    | 130                   |
| Volumetric flow rate  | m3/hr | 1600                  |
| Weight                | KG    | 250                   |
| Dimension             | mm    | 2400 x 770 x 1470     |