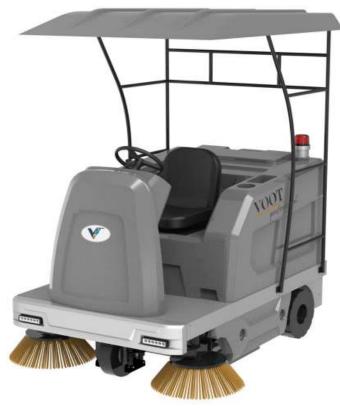

## VS 150 R Bp (RIDE ON SWEEPER)

The **VOOT Ride on sweeper VS 150 R battery operated** is designed to provide efficient and reliable cleaning of large areas such as warehouses, parking lots, and outdoor spaces. It is equipped with a powerful battery that provides extended operating times without the need for constant recharging. The sweeper features a large sweeping path of up to 1550mm, making it possible to clean large areas in a short span of time. It also has a high-capacity hopper that can collect up to 150 liters of debris, reducing the need for frequent emptying. The **VOOT Ride on sweeper VS 150 R battery operated** is also equipped with a filter-cleaning system that helps to keep the air clean while sweeping, making it ideal for indoor environments. Additionally, it has a low noise level, which makes it suitable for use in any environment and at any time. Overall, the VOOT Ride on sweeper **VS 150 R battery operated** is a powerful and efficient cleaning solution that provides reliable and effective performance in a range of environments.

## 1 Electric Control System

- Automobile grade waterproof harness, integrated fuse box, with overload and undervoltage protection.
- 2 Operating System
- Centralized control panel, simple and convenient.
- All weather protection canopy to work easily in any environment.
- 3 Brake System
- Adopt disc brake system to increase working efficiency
- 4 DRL

Front lights enable to operator for better sweep cover even in close & dark areas like big waerhouse & industrial shed etc.

## **TECHNICAL DATA AND EQUIPMENTS**

VS 150 R Bp

Adjustable leather driving seat improves driving comfort.

Solid tires that increase the observability of the vehicle.

Water Spray System

| TECHNICAL DATA              |      |                    |
|-----------------------------|------|--------------------|
| Make                        |      | VOOT               |
| Sweeping Width              | mm   | 1550               |
| Main Brush Length           | mm   | 800                |
| Side brush Diameter         | mm   | 400*2              |
| Battery                     | V/Ah | 12/150*4           |
| Sweeping and driving speed  | Km/h | 6 - 8 @ 10 - 12    |
| Coverage                    | m2/h | 12000              |
| <b>Dirt Hopper Capacity</b> | I    | 150                |
| Water Tank                  | I.   | 150                |
| Total Watt                  | W    | 2650               |
| Weight                      | Kg   | 650                |
| Dimension                   | mm   | 1820 x 1300 x 1400 |
|                             |      |                    |
| EQUIPMENTS                  |      |                    |