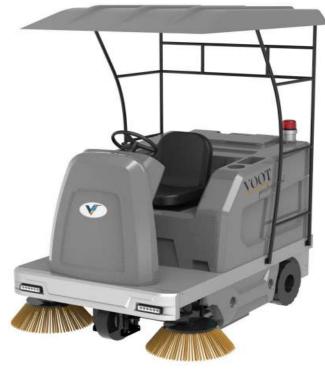

## VS 150 R Bp (RIDE ON SWEEPER)

The **VOOT Ride on sweeper VS 150 R battery operated** is designed to provide efficient and reliable cleaning of large areas such as warehouses, parking lots, and outdoor spaces. It is equipped with a powerful battery that provides extended operating times without the need for constant recharging. The sweeper features a large sweeping path of up to 1550mm, making it possible to clean large areas in a short span of time. It also has a high-capacity hopper that can collect up to 150 liters of debris, reducing the need for frequent emptying. The **VOOT Ride on sweeper VS 150 R battery operated** is also equipped with a filter-cleaning system that helps to keep the air clean while sweeping, making it ideal for indoor environments. Additionally, it has a low noise level, which makes it suitable for use in any environment and at any time. Overall, the VOOT Ride on sweeper **VS 150 R battery operated** is a powerful and efficient cleaning solution that provides reliable and effective performance in a range of environments.

## **TECHNICAL DATA AND EQUIPMENTS**

VS 150 R Bp

Adjustable leather driving seat improves driving comfort.

Solid tires that increase the observability of the vehicle.

Water Spray System

| TECHNICAL DATA              |      |                    |
|-----------------------------|------|--------------------|
| Make                        |      | VOOT               |
| Sweeping Width              | mm   | 1550               |
| Main Brush Length           | mm   | 800                |
| Side brush Diameter         | mm   | 400*2              |
| Battery                     | V/Ah | 12/150*4           |
| Sweeping and driving speed  | Km/h | 6 - 8 @ 10 - 12    |
| Coverage                    | m2/h | 12000              |
| <b>Dirt Hopper Capacity</b> | I    | 150                |
| Water Tank                  | I.   | 150                |
| Total Watt                  | W    | 2650               |
| Weight                      | Kg   | 650                |
| Dimension                   | mm   | 1820 x 1300 x 1400 |
|                             |      |                    |
| EQUIPMENTS                  |      |                    |