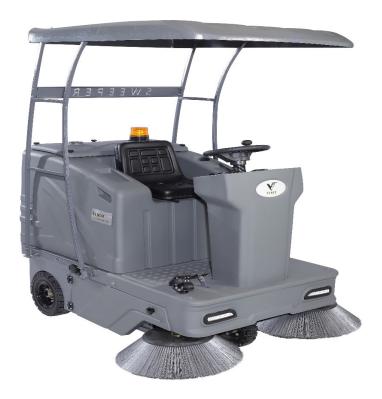

### VS 150 R Bp (RIDE ON SWEEPER)

**VOOT** ride on sweeper provides a more comprehensive cleaning function, especially suitable for the stadium, hospital, supermarket, workshop, area, stations and airports, docks and other relatively flat place, for the area is not large, but is strict for emissions and noise.

#### 2 Operating System

- Centralized control panel, simple and convenient.
- All weather protection canopy to work easily in any environment.

## **VS 150 R Bp**

- Adjustable leather driving seat improves driving comfort.
- Solid tires that increase the observability of the vehicle.
- Water Spray System

| TECHNICAL DATA                |      |                    |
|-------------------------------|------|--------------------|
| Make                          |      | VOOT               |
| Sweeping Width                | mm   | 1400               |
| Battery                       | V/Ah | 12/150 * 4         |
| Sweeping and driving<br>speed | Km/h | 8/12               |
| Coverage                      | m2/h | 11000              |
| <b>Dirt Hopper Capacity</b>   | I    | 150                |
| Water Tank                    | ı    | 50                 |
| Weight                        | Kg   | 460                |
| Dimension                     | mm   | 1700 x 1400 x 1320 |