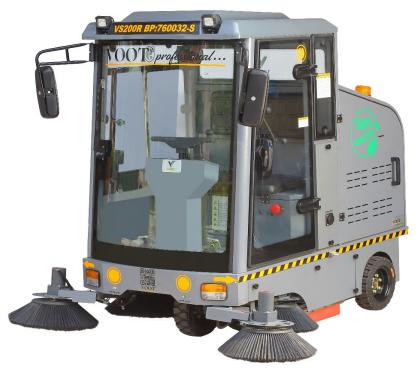

## VS 200 R Bp (RIDE ON SWEEPER)

**VS 200 R Bp** fully enclosed driving industrial floor sweeper with 200L large-capacity dust box allows the machine to be cleaned for a long time, the electric shock does not block and burn the machine. The big size wide side brush saves time and effort, and large area cleaning is not a problem. Spray dust suppression device is green, clean and does not raise dust. Integrated dual disc brakes with hands and feet prevent the machine from losing control and prolong the service life of the parts. **VOOT** maintenance-free battery can work for 4-5 hours when fully charged, and the brand endurance motor makes the power more durable and stable.

#### 2 Easy Operation

- Panoramic driving, safe operation at night.
- 700mm wide centre brush and 4 number of side brush which collect the dust much faster than other sweepers.
- Spray dust suppression.
- Integrated hand foot double disc brake for guarantee.
- Comfortable rubber steering wheel.
- Powerfull cooling fan for operator.

## **VS 200 R Bp**

- 200 L large tank capacity.
- Solid tires that increase the observability of the vehicle.
- Water Spray System.