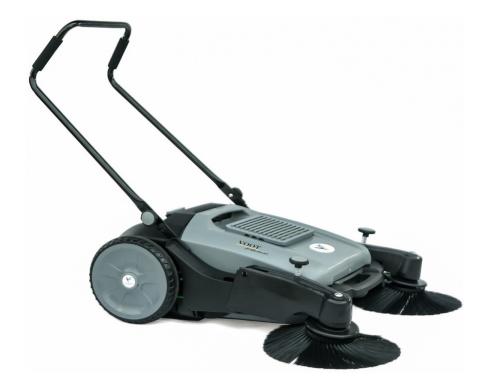

### **VS 55 W**

VS 55 W manual sweeper is the ideal professional floor cleaning machine, offering both practicality and high performance. VS 55 W manual sweeper is highly modified for easy task at low-cost maintenance. It helps to clean or broom dust on floors, roads and industrial floor cleaning etc. A VOOT manual sweeper can be used any moment as it doesn't have batteries that require charging. It cleans dust and other wastage like wood dust, color dust etc etc within a minute which makes it an advanced and efficient equipment for cleaning. It has a working speed of 4-5 Km / Hour.

#### 1 Drive of main sweeper roller

■ Main sweeper roller is driven by both wheels – for an even sweeping result in left and right turns.

#### 2 Adjustable push handle

■ Three adjustment options for maximum ergonomics. Space-saving parking position thanks to folding design.

#### 3 Large waste container

■ 55 Liter hopper handle for easy operation and emptying.

#### 4 Filter

Fine dust filter for capture the fine dust of tyre to escape in the atmosphere.