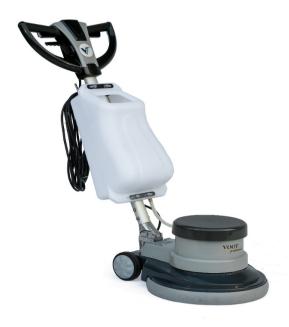

## VSD 43/150 (Single Disc Machine)

The VSD 43/150 is a very robust single-disc machine for diverse floor cleaning applications. With maintenance-free planet gears carrier and powerful 2 Hp motor.

#### 1 Powerful motor

- Extremely robust and durable design
- Powerful for numerous applications

#### 2 Easy operation

- Convenient and easy handling.
- Excellent balance and quiet operation.

#### 3 Robust planet carrier

- Made from hard-wearing metal gear wheels. Reduced wear and tear and maintenance costs compared over belt gear.
- Higher torque than a conventional belt gear.

#### 4 Rotarty Water Control System

Water flow is controled easily by rotating small nobe.