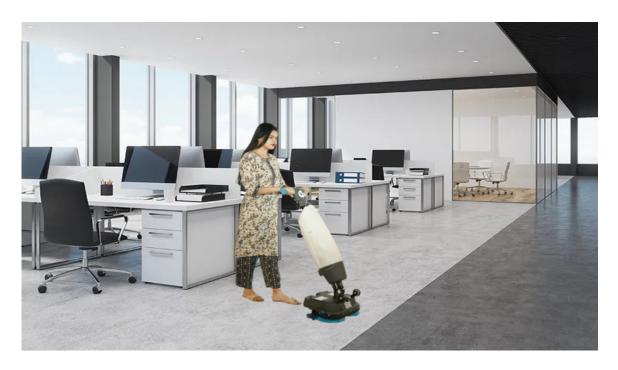

## VSD 43/4 Ep (Compact Scrubber Drier)

The i-mop family cleans up to 70% faster than conventional wet mopping and up to 30% faster than conventional auto scrubbing. The i-mop and its ability to get right to the edge and under obstacles means a virtual elimination of manual operations that are required to supplement conventional machine scrubbing.

### 1 Removes 97% of dirt

- Standard mopping methods remove as little as 30-40% of dirt, swishing the rest around. yourself.
- The VSD 43/4 Ep cleans has a proven dirt removal rating of over 97% you can even test it for yourself.

### 2 No more slippery floors

- Traditional mops leave floors slippery a significant safety risk for staff and customers.
- The VSD 43/4 Ep powerfully scrubs floors clean and leaves them dry and ready to walk on within seconds.