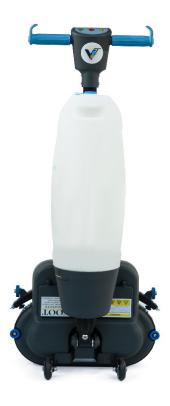

## VSD 43/4 Ep (Compact Scrubber Drier)

The i-mop family cleans up to 70% faster than conventional wet mopping and up to 30% faster than conventional auto scrubbing. The i-mop and its ability to get right to the edge and under obstacles means a virtual elimination of manual operations that are required to supplement conventional machine scrubbing.

## **VSD 43/4 Ep**

- Removes 97% of dirt
- No more slippery floors
- Easy on the environment

### **TECHNICAL DATA**

| Make           |      | VOOT             |  |
|----------------|------|------------------|--|
| Voltage        | ٧    | 220-240          |  |
| Frequency      | Hz   | 50               |  |
| Cleaning width | mm   | 430              |  |
| Squeegee width | mm   | 450              |  |
| Solution tank  | I    | 4                |  |
| Recovery tank  | 1    | 5                |  |
| Efficiency     | m2/h | 1200             |  |
| Brush pressure | Kg   | 8                |  |
| Suction motor  | W    | 200W             |  |
| Brush motor    | W    | 150W             |  |
| Noise level    | dBa  | <60              |  |
| Weight         | Kg   | 17               |  |
| Diamension     | mm   | 568 x 465 x 1215 |  |