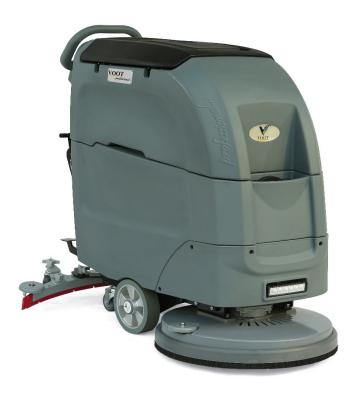

## **VSD 50/60 Bp**

The VSD 50/60 C Bp is an affordable, compact medium & high level model in the battery-powered scrubber drier class. The machine allows area performances of up to 2100 m<sup>2</sup>/h.

# **VSD 50/60 Bp**

- Bristle splash guard
- One disc
- Extremely easy to use

| TE | CL | 101 |   | $\sim 1$ | ١. |   | Λ. | ГΛ |
|----|----|-----|---|----------|----|---|----|----|
| IC | СΓ | ΠV  | ш | $-\mu$   | ۱L | u | А  | IΑ |

| Make                    |      | VOOT              |
|-------------------------|------|-------------------|
| Battery                 | V/Ah | 12 V 150 Ah x 2   |
| Cleaning path           | mm   | 530               |
| Squeegee width          | mm   | 780               |
| Brush diameter          | mm   | 530               |
| Fresh Water Tank        | L    | 50                |
| <b>Dirty Water Tank</b> | L    | 60                |
| Vacuum Motor            | W    | 500               |
| <b>Brush Motor</b>      | W    | 550               |
| Productivity            | m2/h | 2100              |
| Weight                  | Kg   | 220               |
| Dimension               | mm   | 1270 x 550 x 1090 |