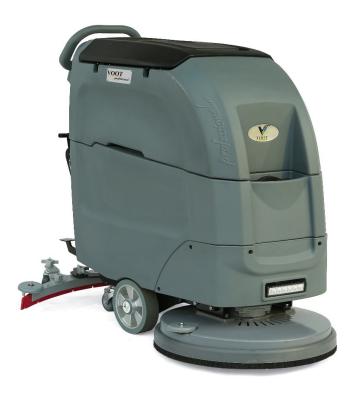

## **VSD 50/60 Ep**

The ideal medium & high level model: VSD 50/60 Ep walk-behind, mains-operated scrubber drier with disc technology and 60 litre tank capacity for an area performance of up to 2,100 m<sup>2</sup>/h.

- 1 Affordable higher-level model.
- Excellent price-performance ratio.
- Reduced to the most important functions.
- 2 Large tank volume with compact dimensions.
- Extremely manoeuvrable.
- Offers a clear view of the cleaning surface.
- 3 Large working width.
- Integrated disc brush head with advance technology of bristle splash guard which increase life 10 times more than rubberised splash guard.
- For efficient cleaning of medium & large size areas.

## **VSD 50/60 Ep**

- Bristle splash guard
- One disc
- Extremely easy to use

| <br>$\sim$     |     | <br>•  |            |    |   |     |
|----------------|-----|--------|------------|----|---|-----|
| <br><i>,</i> _ | ını | <br>   |            | 11 | Λ | ГΑ  |
| ~              | IIV | <br>., | <b>\</b> L | u  | ~ | . ~ |

| Make                    |      | VOOT              |
|-------------------------|------|-------------------|
| Voltage                 | V    | 230               |
| Cleaning path           | mm   | 530               |
| Squeegee width          | mm   | 780               |
| Brush diameter          | mm   | 530               |
| Fresh Water Tank        | L    | 50                |
| <b>Dirty Water Tank</b> | L    | 60                |
| Vacuum Motor            | W    | 500               |
| <b>Brush Motor</b>      | W    | 550               |
| Productivity            | m2/h | 2100              |
| Weight                  | Kg   | 130               |
| Dimension               | mm   | 1270 x 550 x 1090 |