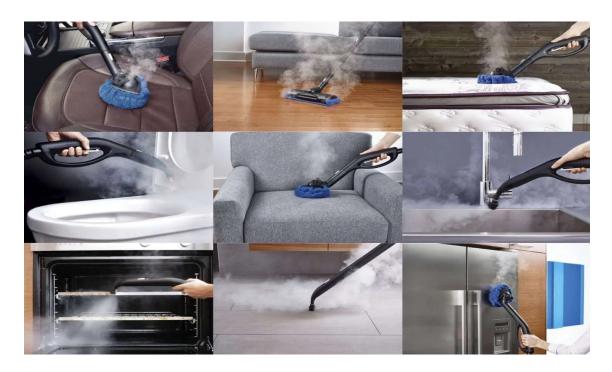

# VSG 4/5

VSG 4/5 steam cleaner cleans with just water and heat, without detergents or chemicals. What's more, 1 litre of water is the equivalent of 1,000 litres of steam. Just think how much water you will save by replacing traditional cleaning methods with steam cleaning. The steam from VOOT dissolves dirt and sanitises surfaces, eliminating up to 99.99%\* of microorganisms without chemicals. Dry and powerful, it dries instantly and doesn't leave streaks or residue and is also safe for people and the environment. VOOT steam is the only solution when it comes to cleaning and disinfecting environments without pollutants, even in the workplace. Discover our range of products for businesses and professionals, for cleaning that is good for health and environment.

## 2 Hygienic cleaning.

- Hygienic cleaning without the use of chemical substances.
- The avoidance of aggressive cleaning agents protects the operator and treated surfaces.