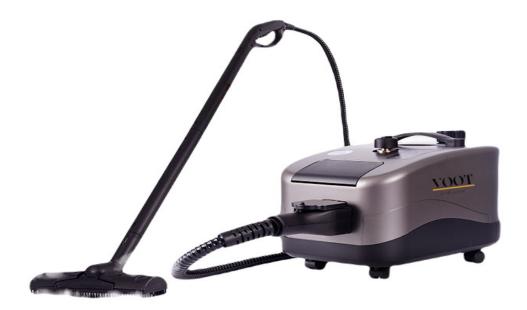

# VSG 4/5

VSG 4/5 steam cleaner cleans with just water and heat, without detergents or chemicals. What's more, 1 litre of water is the equivalent of 1,000 litres of steam. Just think how much water you will save by replacing traditional cleaning methods with steam cleaning. The steam from VOOT dissolves dirt and sanitises surfaces, eliminating up to 99.99%\* of microorganisms without chemicals. Dry and powerful, it dries instantly and doesn't leave streaks or residue and is also safe for people and the environment. VOOT steam is the only solution when it comes to cleaning and disinfecting environments without pollutants, even in the workplace. Discover our range of products for businesses and professionals, for cleaning that is good for health and environment.

# VSG 4/5

- 2-tank system
- Short heat-up time
- Pump for hot boiler filling

#### **TECHNICAL DATA** Make νοοτ Voltage v 230 50 Frequency Hz 1800 **Total Power** w L 1.5 **Boiler Capacity Boiler Power** w 1800 G/min 85 **Steam production** Working Pressure Bar 5 12 Weight Kg Dimensions $L \times W \times H$ 410 x 270 x 290