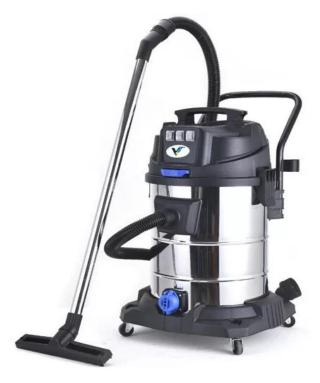

## VWD 80/3 (WET & DRY VACUUM CLEANER)

The **VWD 80/3** machines consists of large tank, powerful wet and dry vacuum cleaners with up to three motors. A complete portfolio of models, which demonstrates its advantages especially in wet & dry applications and when vacuuming coarse dirt. Strong suction power and proven **VOOT** quality at an affordable price.

### **TECHNICAL DATA**

| Make                    |        | VOOT             |
|-------------------------|--------|------------------|
| Current type            | V / Hz | 220-240 / 50     |
| Air flow                | I/s    | 160              |
| Vacuum                  | mbar   | 250              |
| Container capacity      | 1      | 80               |
| Container material      |        | Stainless steel  |
| Rated input power       | W      | 3600             |
| Noise level             | dB(A)  | 85               |
| Number of motors        |        | 3                |
| <b>Protection Class</b> |        | Hepa Filter H-10 |
| Filter Cleaning         |        | Semi Automatic   |
| Weight                  | Kg     | 25               |
| Size (L × W × H)        | mm     | 630 x 550 x 1020 |

## **STANDARD ACCESSORIES EQUIPMENTS**

| Suction Hose                     | 1 Nos |
|----------------------------------|-------|
| Suction Tube                     | 2 Nos |
| Floor Tool                       | 1 Nos |
| Crevice Tool                     | 1 Nos |
| Cloth Filter                     | 1 Nos |
| Round Filter                     | 1 Nos |
| <b>Detacable blow Attachment</b> | 1 Nos |