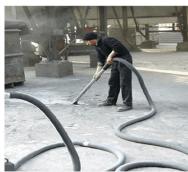

## VWD 80/3 (WET & DRY VACUUM CLEANER)

The **VWD 80/3** machines consists of large tank, powerful wet and dry vacuum cleaners with up to three motors. A complete portfolio of models, which demonstrates its advantages especially in wet & dry applications and when vacuuming coarse dirt. Strong suction power and proven **VOOT** quality at an affordable price.

#### 2 Integrated drain hose

The container is easy to empty via the drain hose. Extremely practical due to the very large 80 litre container capacity.