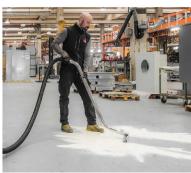

## VWD 80/3 (WET & DRY VACUUM CLEANER)

The **VWD 80/3** machines consists of large tank, powerful wet and dry vacuum cleaners with up to three motors. A complete portfolio of models, which demonstrates its advantages especially in wet & dry applications and when vacuuming coarse dirt. Strong suction power and proven **VOOT** quality at an affordable price.

#### 3 Ergonomic push handle

The VWD 80/3 has an ergonomic push handle so that the machine can be pushed along.